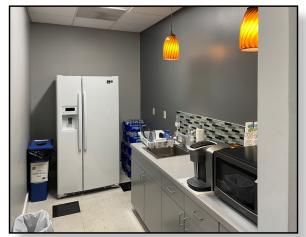

- Approx. 2,393 S.F.
- 95% Office with small warehouse

- High-end office finishes
- High ceilings with skylight to provide natural light

- Large conference room
- 6 parking spaces with 2 reserved