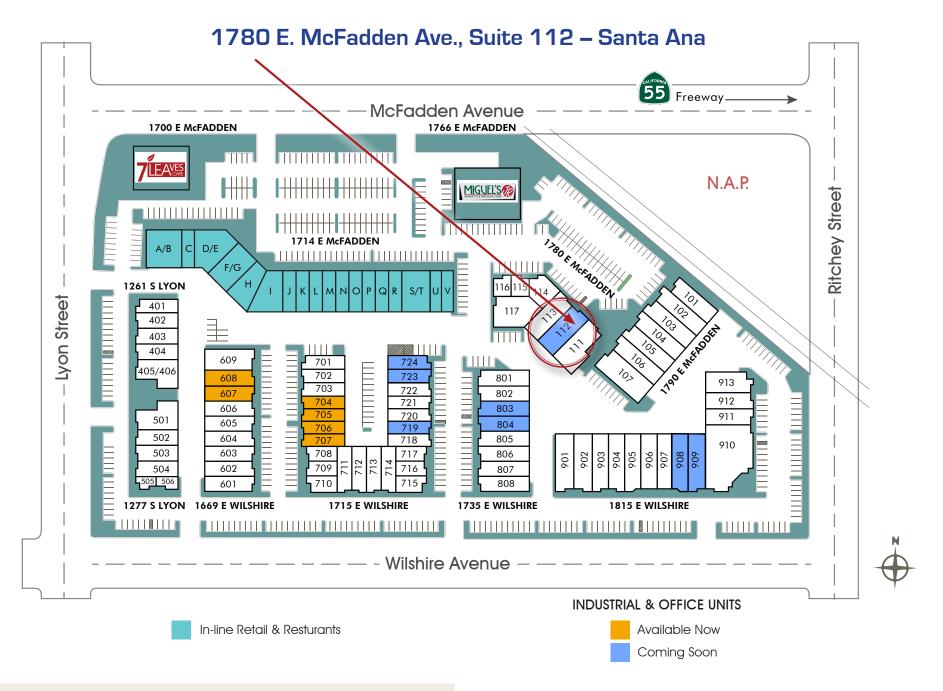

1780 E. McFadden Ave., Suite 112 - Santa Ana

#### **LOCATION HIGHLIGHTS**

- Central location at the confluence of the 5/55 freeway interchanges
- Full interchanges at the Edinger Ave. and McFadden Ave.
- Park is accessible from executive housing such as Irvine, Tustin and Newport Beach
- Location offers easy access in all directions
- Walkable food options in the park