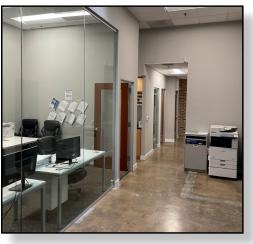

- Approx. 2,393 S.F.
- 95% Office with small warehouse

- High-end office finishes
- High ceilings with skylight to provide natural light

- Large conference room
- 6 parking spaces with 2 reserved