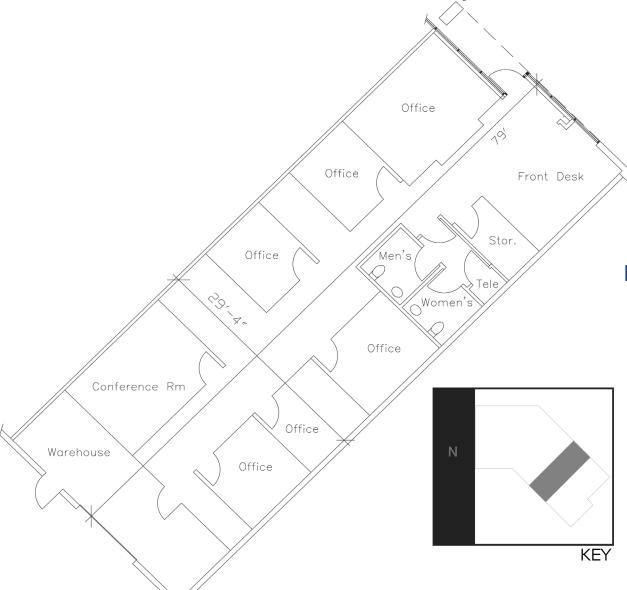

- Approx. 2,393 S.F.
- 95% Office with small warehouse

- High-end office finishes
- High ceilings with skylight to provide natural light

- Large conference room
- 6 parking spaces with 2 reserved